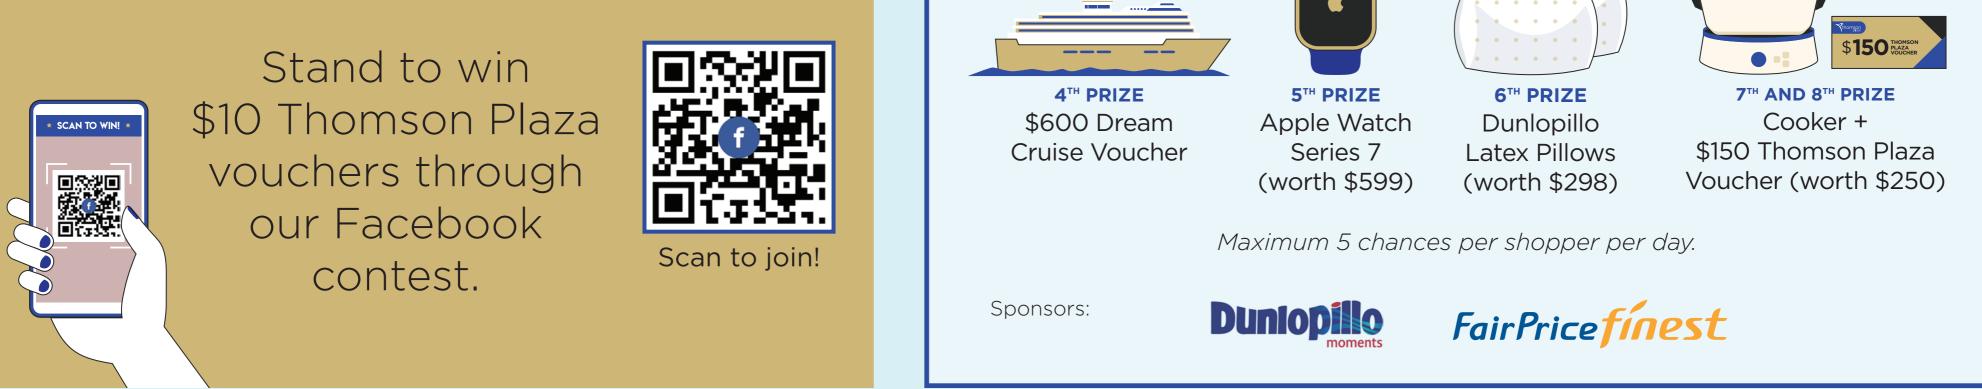

## ★ FACEBOOK CONTEST ★

## ★ JOYOUS GRAND DRAW ★

#### 18 NOV - 31 DEC | 10AM - 10PM L2 INFORMATION COUNTER

Stand to win iPhone 13 Pro Max, Staycation in a suite at Marina Bay Sands, Samsung Smart TV and more!

# Every \$80\* (\$160 with FairPrice Finest receipts) spend = 1 lucky draw chance

Apple iPhone 13 Pro Max 128GB (worth \$1,799)

Staycation in a suite at Marina Bay Sands

Samsung 43" Smart 4K UHD LED TV (worth \$799)